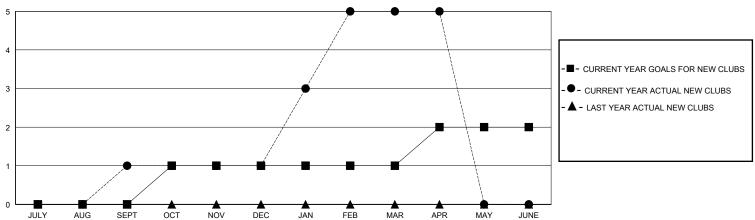

## **GMT CA**

| Clubs                 |               |           |               | Members               |                           |                         |                                                    |  |  |
|-----------------------|---------------|-----------|---------------|-----------------------|---------------------------|-------------------------|----------------------------------------------------|--|--|
| RESULTS FOR 2023-2024 |               |           |               | RESULTS FOR 2023-2024 |                           |                         |                                                    |  |  |
| QUARTER               | NEW CLUB GOAL | NEW CLUBS | DROPPED CLUBS | QUARTER M             | IEMBER GROWTH NET<br>GOAL | MEMBER GROWTH<br>ACTUAL | DROPPED<br>MEMBERS ACTUAL<br>(including transfers) |  |  |
| JULY/AUG/SEPT         | 0             | 1         | 0             | JULY/AUG/SEPT         | г 10                      | 50                      | 18                                                 |  |  |
| OCT/NOV/DEC           | 1             | 0         | 0             | OCT/NOV/DEC           | 20                        | 64                      | 30                                                 |  |  |
| JAN/FEB/MAR           | 0             | 4         | 0             | JAN/FEB/MAR           | 20                        | 148                     | 45                                                 |  |  |
| APR/MAY/JUNE          | 1             | 0         | 1             | APR/MAY/JUNE          | 10                        | 14                      | 11                                                 |  |  |

#### GOALS AND ACTUAL NEW CLUBS CUMULATIVE