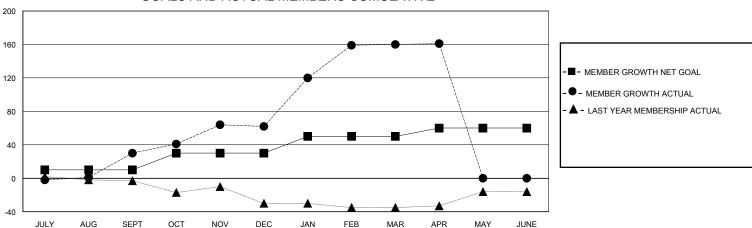

## **GMT CA**

| Clubs                 |               |           |               | Members               |                           |                         |                                                    |  |  |
|-----------------------|---------------|-----------|---------------|-----------------------|---------------------------|-------------------------|----------------------------------------------------|--|--|
| RESULTS FOR 2023-2024 |               |           |               | RESULTS FOR 2023-2024 |                           |                         |                                                    |  |  |
| QUARTER               | NEW CLUB GOAL | NEW CLUBS | DROPPED CLUBS | QUARTER M             | IEMBER GROWTH NET<br>GOAL | MEMBER GROWTH<br>ACTUAL | DROPPED<br>MEMBERS ACTUAL<br>(including transfers) |  |  |
| JULY/AUG/SEPT         | 0             | 1         | 0             | JULY/AUG/SEPT         | г 10                      | 50                      | 18                                                 |  |  |
| OCT/NOV/DEC           | 1             | 0         | 0             | OCT/NOV/DEC           | 20                        | 64                      | 30                                                 |  |  |
| JAN/FEB/MAR           | 0             | 4         | 0             | JAN/FEB/MAR           | 20                        | 148                     | 45                                                 |  |  |
| APR/MAY/JUNE          | 1             | 0         | 1             | APR/MAY/JUNE          | 10                        | 14                      | 11                                                 |  |  |

#### GOALS AND ACTUAL MEMBERS CUMULATIVE

| DROPPED CLUBS: 1  DROPPED MEMBERS |     | 38 CLUBS OF 49 ADDED 1 OR MORE<br>NEW MEMBERS | GENDER DIS<br>MALE<br>FEMALE    | TRIBUTION<br>606 (52.79%)<br>537 (46.78%) |     |
|-----------------------------------|-----|-----------------------------------------------|---------------------------------|-------------------------------------------|-----|
| DECEASED                          | 10  | CLICK HERE FOR CUMULATIVE                     | TOTAL FAMILY UNIT MEMBERS       |                                           | 245 |
| CLUB CANCELLED                    | 0   | MEMBERSHIP DATA                               | EAMILY MEMBERO DAYING HALE      |                                           | 126 |
| OTHER 94                          |     |                                               | FAMILY MEMBERS PAYING HALF DUES |                                           | 120 |
| TOTAL                             | 104 |                                               | 1 2 3 2 3                       |                                           |     |